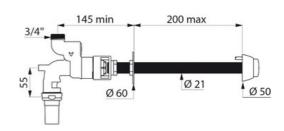

## **DESCRIPTION**

Connection washer Ø 32/55mm.

For walls ≤ 200mm, without tube.

10-year warranty.

TEMPOFLUX 1 direct flush valve - Ref. 761200

Cross wall time kit for direct flush:
Cross wall control, can be cut-to-size.
Soft-touch operation.
Time flow ~7 sec.
Vacuum breaker.
Integrated stopcock and flow/volume rate adjuster.
Solid brass body and chrome-plated push-button.
In-line inlet M3/4".

## **TECHNICAL FEATURES**

TEMPOFLUX 1 direct flush valve - Ref. 761200

| Connector                    | 3/4"     |
|------------------------------|----------|
| Length                       | 200mm    |
| Standards and certifications | <b>B</b> |
| Warranty                     |          |
|                              |          |